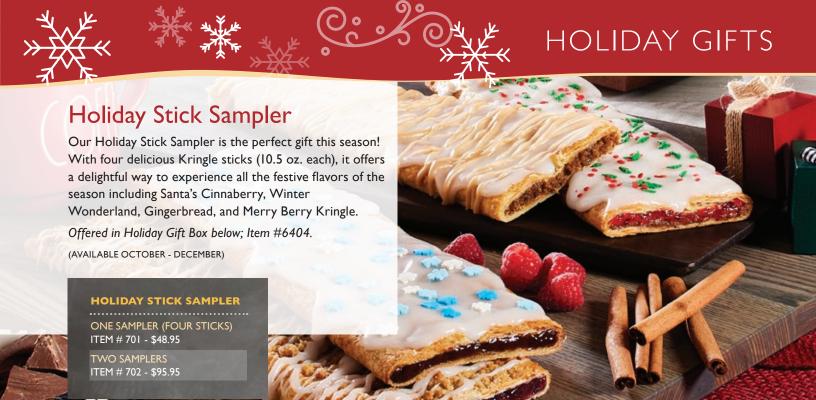

# Classic Stick Sampler

Send your very best wishes to friends and family with our Classic Stick Sampler! We've selected our four most popular flavors—Pecan, Almond, Raspberry, and

**Apple-Cinnamon**, to create a combination everyone will enjoy! Each 10.5 oz. Kringle Stick is individually packaged, just right for a wonderful family or office gift.

### **CLASSIC STICK SAMPLER**

ONE SAMPLER (FOUR STICKS)
ITEM # 401 - \$48.95

TWO SAMPLERS ITEM # 402 - \$95.95