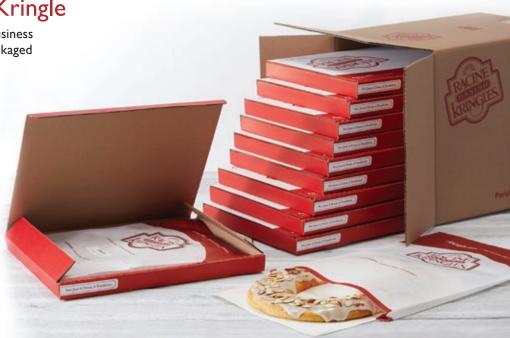

# Individually Gift Boxed Kringle

Make gift-giving effortless with our Individually Gift Boxed Kringle. Perfect for family, friends, clients, or colleagues, each 22 oz. Kringle is individually packaged, with options for one or two Kringle per box, all delivered in a master case. Choose any flavor to create a ready-to-give gift that's sure to impress!

Individually Gift Boxed Kringle

Our individually boxed Kringle are a great business gift for clients and co-workers. Kringle is packaged with one or two flavor(s) of your choice per gift box and ships in one master case. It's easy to hand deliver to your customers! SEE PAGE 6 FOR PRICING