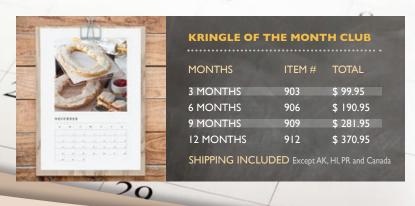

### Kringle of the Month Club

Join the Kringle of the Month Club and explore a new flavor each month. Whether for yourself or as a thoughtful gift for family, friends, or associates, it's a generous way to show your appreciation throughout the year.

As a special welcome gift, anyone receiving a 9 or 12-month membership will also receive an 8 oz. bag of Stone Creek Ground Coffee and a Kringle coffee mug in their first month shipment.

### Flavors of the Month

- ► JANUARY Chocolate Éclair
- FEBRUARY Cherry
- MARCH
  Chocolate Chip
- Raspberry
- MAY Cinnamon
- Figure Key Lime
- IULY Almond
- ► AUGUST

  Berry Crumble
- SEPTEMBER
  Apple-Cinnamon
- Sea Salt & Caramel
- NOVEMBER
  Pumpkin Spice
- Pecan