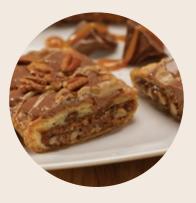

# Nut

Almond Bourbon Pecan Maple-Walnut Pecan Praline Pecan

### Caramel Trio

A delightful trio of sweet, salty, chocolate and caramel! This gift features three of our delectable caramel Kringle varieties. **Turtle** is filled with caramel and topped with a sweet chocolate icing sprinkled with choice pecans. **Praline Pecan** has a caramel, brown sugar, and pecan filling which is topped with vanilla icing, drizzled caramel and chopped pecans. **Sea Salt & Caramel** is filled with a creamy caramel, drizzled with caramel icing and sprinkled with sea salt. A great gift anytime of the year!