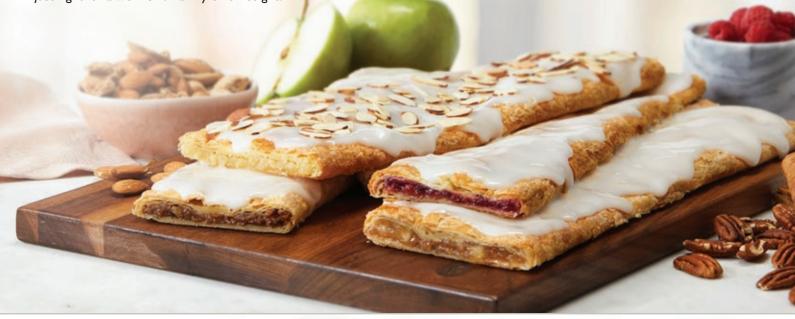

# Classic Stick Sampler

Send your very best wishes to friends and family with our Classic Stick Sampler! We've selected our four most popular flavors—Pecan, Almond, Raspberry, and

**Apple-Cinnamon**, to create a combination everyone will enjoy! Each 10.5 oz. Kringle Stick is individually packaged, just right for a wonderful family or office gift.

### **CLASSIC STICK SAMPLER**

ONE SAMPLER (FOUR STICKS)
ITEM # 401 - \$48.95

TWO SAMPLERS ITEM # 402 - \$95.95