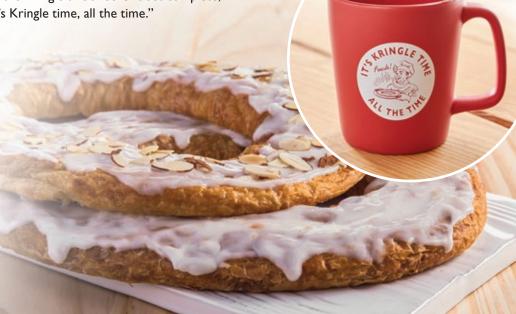

ITEM # 534 - \$66.95

Coffee and Kringle...the perfect morning combination! Choose your favorite Kringle flavor(s) to pair with Stone Creek's ground roasted coffee. (8 oz. bag)

This local Wisconsin coffee roasters smooth and distinct blend is the best way to start your day with a Kringle slice. To make the Kringle & Coffee Gift Set complete, pair it with a red mug with our logo and "It's Kringle time, all the time."