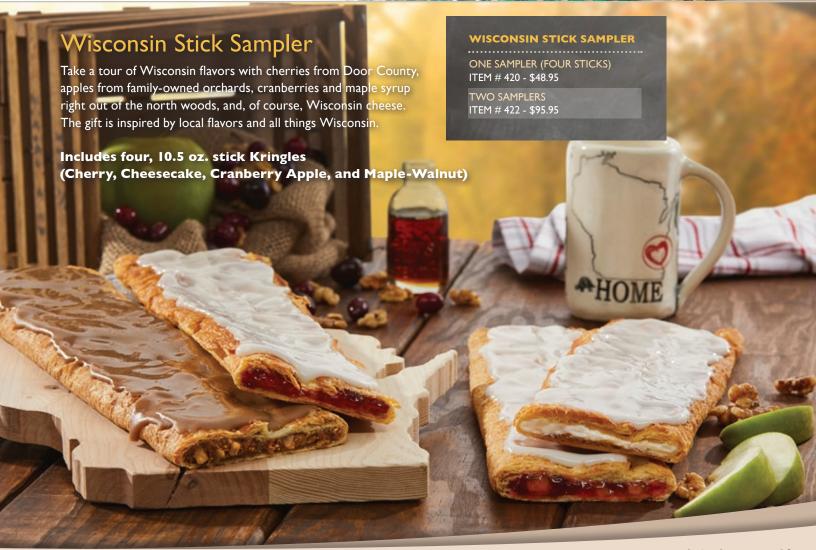

# Classic Stick Sampler

Send your very best wishes to friends and family with our Classic Stick Sampler! We've selected our four most popular flavors—Pecan, Almond, Raspberry, and

**Apple-Cinnamon**, to create a combination everyone will enjoy! Each 10.5 oz. Kringle Stick is individually packaged, just right for a wonderful family or office gift.

### **CLASSIC STICK SAMPLER**

ONE SAMPLER (FOUR STICKS)
ITEM # 401 - \$48.95

TWO SAMPLERS ITEM # 402 - \$95.95