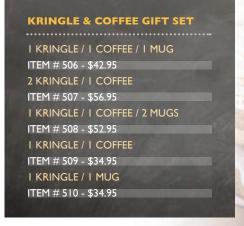

Flavor substitutions are not available.

BAKER'S DOZEN - SINGLE SERVE 3.5 OZ.

BAKER'S DOZEN (13 SINGLE SERVES)

ITEM # 536 - \$48.95

BAKER'S DOZEN AND COFFEE

ITEM # 535 - \$57.95

BAKER'S DOZEN, COFFEE AND A MUG

ITEM # 534 - \$66.95

Coffee and Kringle...the perfect morning combination! Choose your favorite Kringle flavor(s) to pair with Stone Creek's ground roasted coffee. (8 oz. bag)

This local Wisconsin coffee roasters smooth and distinct blend is the best way to start your day with a Kringle slice. To make the Kringle & Coffee Gift Set complete, pair it with a red mug with our logo and "It's Kringle time, all the time."