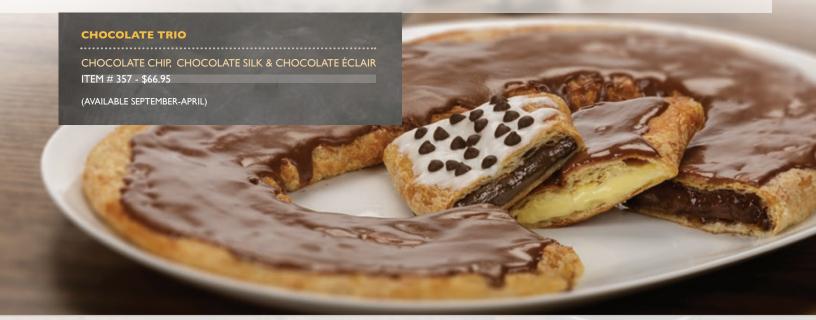

### Chocolate Trio

Chocolate lovers, rejoice! Indulge in triple the chocolate with our irresistible Kringle. The Chocolate Chip Kringle features a rich chocolaty filling, sweet vanilla icing, and a sprinkle of mini chocolate chips. The Chocolate Silk Kringle boasts a silkysmooth chocolate filling topped with creamy chocolate icing. And for a truly decadent treat, the Chocolate Éclair Kringle offers a creamy bavarian crème filling with a rich chocolate icing. Life is sweeter with chocolate!