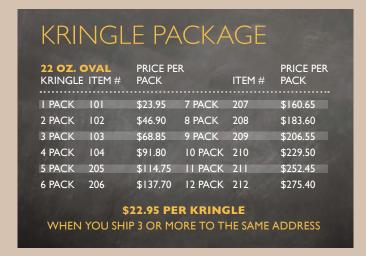

# Seasonal

Cranberry
Cranberry Apple
Eggnog
Gingerbread
Merry Berry
Pumpkin Caramel
Pumpkin Spice
Santa's Cinnaberry
Winter Wonderland

Merry Berry Kringle pictured

ABOVE PRICES DO NOT INCLUDE SHIPPING. Flat Rate delivery \$9.95 per ship-to address. Expedited delivery \$29.95 per ship-to address.

- \$24.95 shipping charge for Alaska, Hawaii, and Puerto Rico
- \$24.95 or \$39.95 shipping charge for Canada depending on postal code

All pricing subject to change.

All of our Kringle are produced using shared equipment with tree nut and peanut allergens.