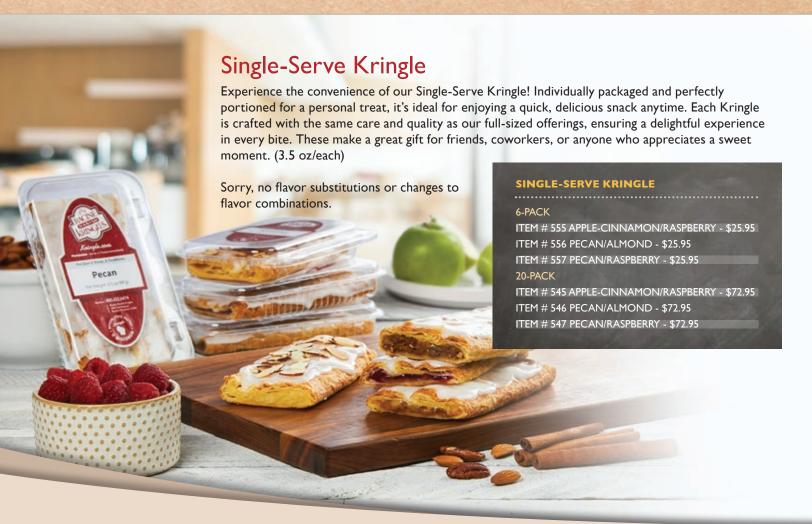

### Baker's Dozen

Indulge in the ultimate Kringle experience with our Baker's Dozen! This thoughtfully curated selection features thirteen 3.5 oz. single-serve Kringle, showcasing a delightful assortment of classic fruit and nut flavors. Enjoy two Pecan, two Almond, three Raspberry, three Apple-Cinnamon, and three Cherry Kringles, each individually packaged for freshness.

Flavor substitutions are not available.

BAKER'S DOZEN - SINGLE SERVE 3.5 OZ.

BAKER'S DOZEN (13 SINGLE SERVES)

ITEM # 536 - \$48.95

BAKER'S DOZEN AND COFFEE

ITEM # 535 - \$57.95

BAKER'S DOZEN, COFFEE AND A MUG