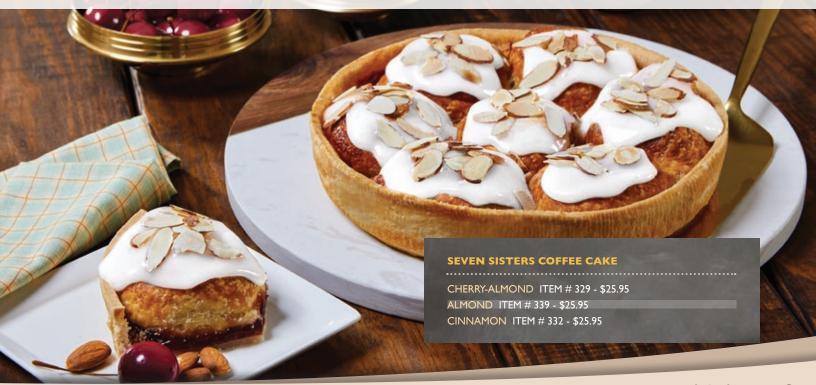

### Seven Sisters Coffee Cake

Our traditional Seven Sisters Danish pastry dough is handcrafted into seven individual rolls filled with almond, cherry-almond, or cinnamon fillings. These sweet treats are topped with vanilla icing. Almond and Cherry-Almond are topped with toasted slivered almonds for an added crunch. Perfect for serving at breakfast, a morning meeting or simply as a dessert! Available flavors include: Almond, Cherry-Almond, and Cinnamon (21 oz.).