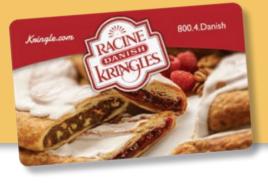

# Racine Danish Kringles Gift Cards!

Need a gift idea? Give a gift card, so your recipients can choose their favorite Kringle flavors for themselves! Select a gift card value and write a personalized gift message to your recipient! (FYI...It costs \$33.90 for one Kringle including shipping. Hope that helps in determining your gift card amount!) **eGift cards available at Kringle.com!** 