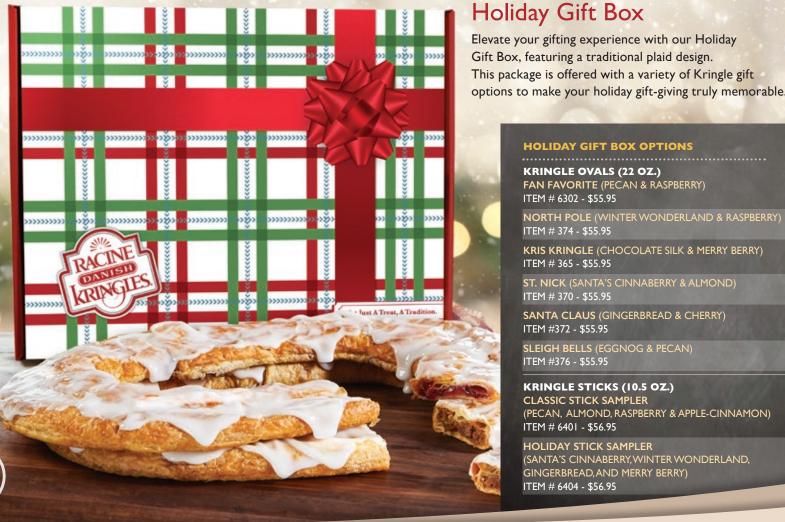

Gift Box, featuring a traditional plaid design. This package is offered with a variety of Kringle gift options to make your holiday gift-giving truly memorable.

### **HOLIDAY GIFT BOX OPTIONS**

KRIS KRINGLE (CHOCOLATE SILK & MERRY BERRY)

SLEIGH BELLS (EGGNOG & PECAN)

(PECAN, ALMOND, RASPBERRY & APPLE-CINNAMON)

(SANTA'S CINNABERRY, WINTER WONDERLAND,