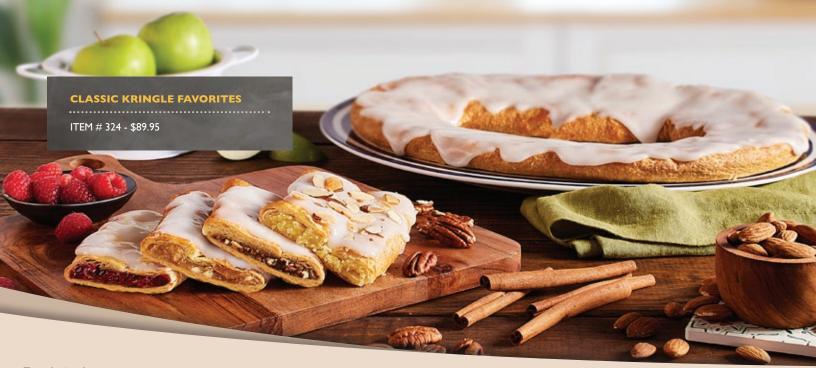

# Classic Kringle Favorites

A flavor to please everyone on your list! We've put together a delicious combination of our traditional 22 oz. oval Kringle in four of our top selling flavors: **Pecan**, **Almond**, **Raspberry**, and **Apple-Cinnamon**. Perfect for any Kringle lover!